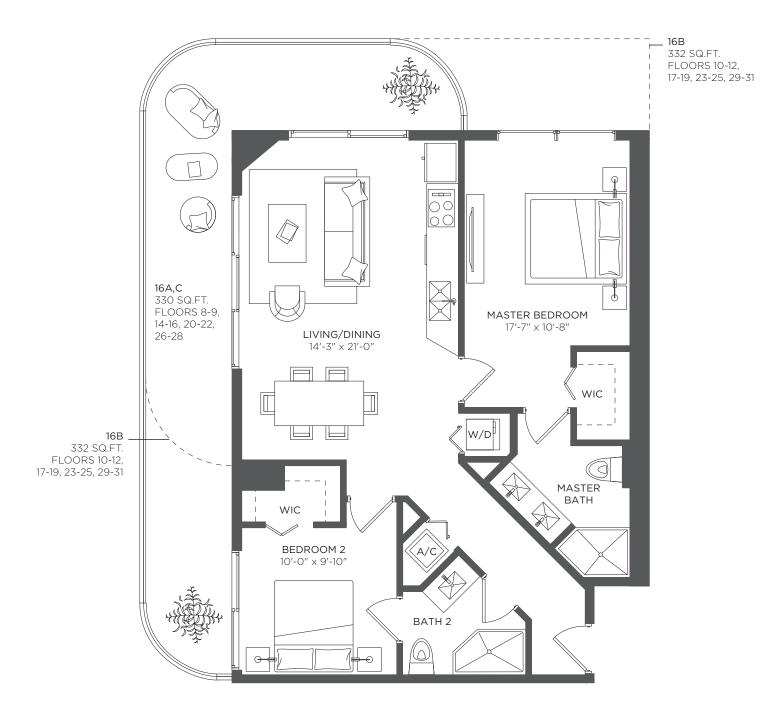

## **RESIDENCE 16**

## 2 Bedrooms 2 Baths

| A/C INTERIOR AREA | 982 sq ft / 91.23 sq m           |
|-------------------|----------------------------------|
| TERRACE AREA      | 330 sq ft / 30.65 sq m           |
| TOTAL RESIDENCE   | 1,322 sq ft / <b>121.88</b> sq m |

FLOORS 8 - 31

There are various methods for calculating the square footage of a Unit and depending on the method of calculation, the quoted square footage of a Unit in advertising materials may vary from the square footage of a Unit as stated or described in the Prospectus ٦ and the Declaration. The dimensions in the Unit shown in these floor plans have been calculated from the exterior boundaries of the exterior walls to the centerline of interior demising walls, including common elements such as structural walls and other interior structural components of the building and in fact vary from the dimensions that would be determined by using the description and definition of the "Unit" set forth in the Prospectus and the Declaration. For your reference, the area of the Unit, determined in accordance with the Unit boundaries as defined in the Prospectus and the Declaration is 867 sqft for units 816, 916, 1016, 1116, 1216, 1416, 1516, 1616, 1716, 1816, 2016, 2116, 2216, 2316, 2416, 2516, 2616, 2716, 2816, 2916, 3016, and 3116, which is less than the square footage reflected here. The measurements of room set forth on this floor plan are generally taken at the greatest points of each given room (as if the room were a perfect rectangle) without regard for any cutouts. Accordingly, the area of the actual room will typically smaller than the product obtained by multiplying the stated length times width. All dimensions are approximate and may vary with actual construction. All floor plans are subject to change. The furnishings and decor illustrated are not included with the purchase of the Unit. See Prospectus for information regarding what is offered with the Unit and the calculation of the Unit square footage and dimensions.