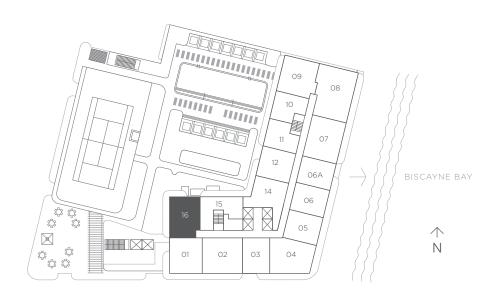

## **RESIDENCE 16**

FLOORS 8 - 31

There are various methods for calculating the square footage of a Unit and depending on the method of calculation, the quoted square footage of a Unit in advertising materials may vary from the square footage of a Unit as stated or described in the Prospectus ٦ and the Declaration. The dimensions in the Unit shown in these floor plans have been calculated from the exterior boundaries of the exterior walls to the centerline of interior demising walls, including common elements such as structural walls and other interior structural components of the building and in fact vary from the dimensions that would be determined by using the description and definition of the "Unit" set forth in the Prospectus and the Declaration. For your reference, the area of the Unit, determined in accordance with the Unit boundaries as defined in the Prospectus and the Declaration is 867 sqft for units 816, 916, 1016, 1116, 1216, 1416, 1516, 1616, 1716, 1816, 2016, 2116, 2216, 2316, 2416, 2516, 2616, 2716, 2816, 2916, 3016, and 3116, which is less than the square footage reflected here. The measurements of room set forth on this floor plan are generally taken at the greatest points of each given room (as if the room were a perfect rectangle) without regard for any cutouts. Accordingly, the area of the actual room will typically smaller than the product obtained by multiplying the stated length times width. All dimensions are approximate and may vary with actual construction. All floor plans are subject to change. The furnishings and decor illustrated are not included with the purchase of the Unit. See Prospectus for information regarding what is offered with the Unit and the calculation of the Unit square footage and dimensions.